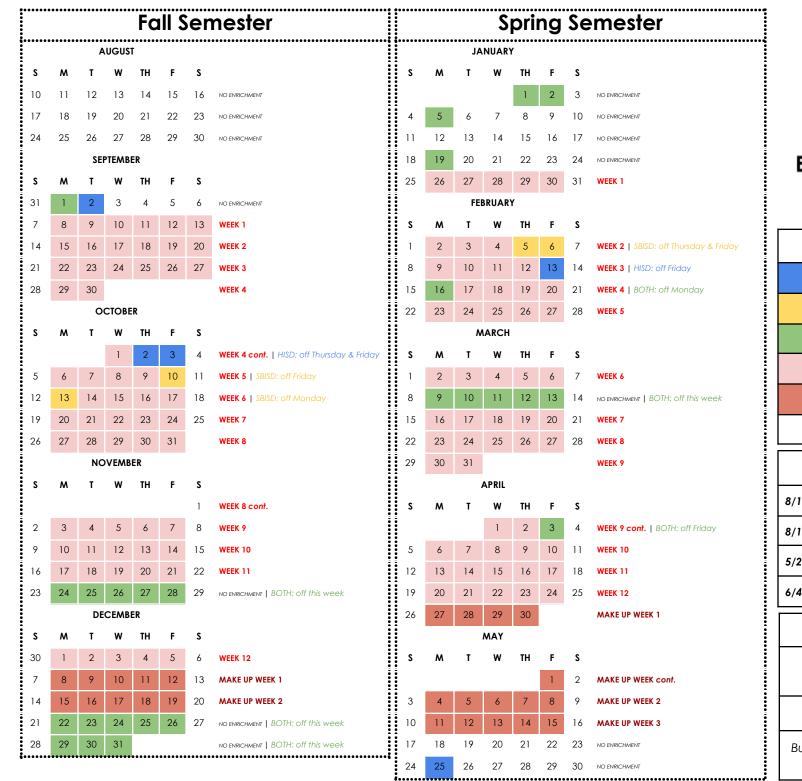

## Enrichment Calendar 2025-2026

| Кеу                                                                  |                           |
|----------------------------------------------------------------------|---------------------------|
|                                                                      | HISD closed               |
|                                                                      | SBISD closed              |
|                                                                      | BOTH districts are closed |
|                                                                      | Enrichment Weeks          |
|                                                                      | Make-up Weeks             |
|                                                                      | No Enrichment             |
| Important Dates                                                      |                           |
| 8/12: HISD First Day of School                                       |                           |
| 8/13: SBISD First Day of School                                      |                           |
| 5/22: SBISD Last Day of School                                       |                           |
| 6/4: HISD Last Day of School                                         |                           |
| HISD                                                                 |                           |
| AIMS, Briargrove, Bush, Love, Mark<br>White, Memorial, Sinclair      |                           |
| SBISD                                                                |                           |
| Bunker Hill, Frostwood, Meadow Wood,<br>Memorial Drive, Rummel Creek |                           |